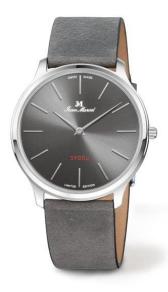

# Jean Marcel Model 160.390.42

## **Specifications**

- Iimited edition 300 pieces
- One of the slimmest watches worldwide only 3.9mm height
- **Mystery Effect** invisible JM emblem on the crystal becomes visible when breathed on

### movement

- movement: ISA 127 réduit , Swiss Made
- Quartz
- functions: hours, minutes
- custom made extra slim movement

## case

- stainless steel 316L
- diameter: 40.0 mm
- height: 3.90 mm
- bandfix width: 20 mm
- water-resistant: 3 ATM
- crystal: anti-reflective sapphire crystal

#### wristband

very fine Vintage calf leather strap, undersurface made of very soft Nappa leather, outstandingly comfortable