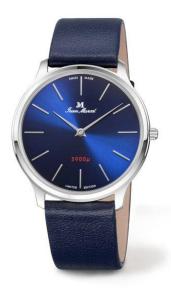

# Jean Marcel Model 160.390.62

## Specifications

- Iimited edition 300 pieces
- One of the slimmest watches worldwide only 3.9mm height
- **Mystery Effect** invisible JM emblem on the crystal becomes visible when breathed on

### movement

- movement: ISA 127 réduit , Swiss Made
- Quartz
- functions: hours, minutes
- custom made extra slim movement

### case

- stainless steel 316L
- diameter: 40.0 mm
- height: 3.90 mm
- bandfix width: 20 mm
- water-resistant: 3 ATM
- crystal: anti-reflective sapphire crystal

### wristband

very fine calf leather strap, undersurface made of very soft Nappa leather, outstandingly comfortable