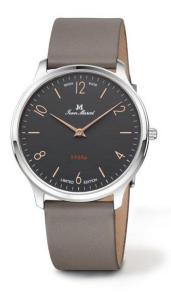

# Jean Marcel Model 160.390.75

## Specifications

- Iimited edition 300 pieces
- One of the slimmest watches worldwide only 3.9mm height
- **Mystery Effect** invisible JM emblem on the crystal becomes visible when breathed on

### movement

- movement: ISA 127 réduit , Swiss Made
- Quartz
- functions: hours, minutes
- custom made extra slim movement

### case

- stainless steel 316L
- diameter: 40.0 mm
- height: 3.90 mm
- bandfix width: 20 mm
- water-resistant: 3 ATM
- crystal: anti-reflective sapphire crystal

#### wristband

very fine calf leather strap, undersurface made of very soft Nappa leather, outstandingly comfortable