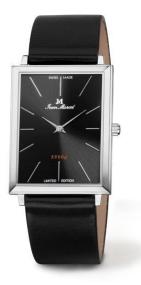

## **Specifications**

- limited edition 300 pieces
- One of the slimmest watches in its price range woldwide only 3.8mm height!

## case

■ stainless steel 316L

■ size (width x length: 29.0 x 37.0 mm

height: 3.80 mmbandfix width: 20 mmwater-resistant: 3 ATM

■ crystal: anti-reflective sapphire crystal

■ Mystery Effect - invisible JM emblem on the crystal becomes visible when breathed on

## wristband

Genuine Horween 1905 leather strap, undersurface made of very soft Nappa leather, outstandingly comfortable