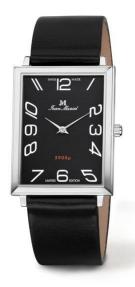

## **Specifications**

- limited edition 300 pieces
- One of the slimmest watches in its price range woldwide only 3.8mm height!

## case

■ stainless steel 316L

■ size (width x length: 29.0 x 37.0 mm

height: 3.80 mmbandfix width: 20 mmwater-resistant: 3 ATM

■ crystal: anti-reflective sapphire crystal

■ Mystery Effect - invisible JM emblem on the crystal becomes visible when breathed on

## wristband

Genuine Horween 1905 leather strap, undersurface made of very soft Nappa leather, outstandingly comfortable