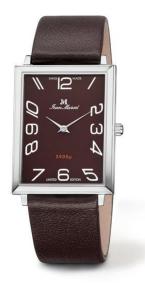

## **Specifications**

- Iimited edition 300 pieces
- One of the slimmest watches in its price range woldwide only 3.8mm height!

## movement

- movement: ISA 127 réduit , Swiss Made
- Quartz
- functions: hours, minutes
- custom made extra slim movement

## case

- stainless steel 316L
- size (width x length: 29.0 x 37.0 mm
- height: 3.80 mm
- bandfix width: 20 mm
- water-resistant: 3 ATM
- crystal: anti-reflective sapphire crystal
- **Mystery Effect** invisible JM emblem on the crystal becomes visible when breathed on

## wristband

Genuine Horween 1905 leather strap, undersurface made of very soft Nappa leather, outstandingly comfortable