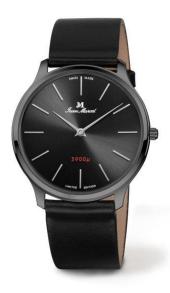

# Jean Marcel Model 165.390.32

## Specifications

- Iimited edition 300 pieces
- One of the slimmest watches worldwide only 3.9mm height
- **Mystery Effect** invisible JM emblem on the crystal becomes visible when breathed on

### movement

- movement: ISA 127 réduit , Swiss Made
- Quartz
- functions: hours, minutes
- custom made extra slim movement

### case

- stainless steel, black coated
- diameter: 40.0 mm
- height: 3.90 mm
- bandfix width: 20 mm
- water-resistant: 3 ATM
- crystal: anti-reflective sapphire crystal

#### wristband

Genuine Horween 1905 leather strap, undersurface made of very soft Nappa leather, outstandingly comfortable