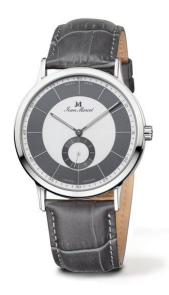

## **Specifications**

- limited edition 100 pieces
- One of the slimmest mechanical watches only 6mm height

## movement

- movement: JM H05 (base ETA Peseux 7001), Swiss Made
- Hand-wound
- frequency: 21,600 A/h
- 17 jewels
- power reserve: 44 hours
- functions: hours, minutes, small seconds
- High level movement finishing with Glucydur balance, blued screws and premium polishing

## case

- stainless steel 316L
  diameter: 42.0 mm
  height: 6.00 mm
  bandfix width: 22 mm
  water-resistant: 5 ATM
- crystal: anti-reflective sapphire crystalcaseback crystal: sapphire crystal
- Mystery Effect invisible JM emblem on the crystal becomes visible when breathed on

## wristband

■ fine calf leather strap with alligator pattern and JM butterfly folding buckle