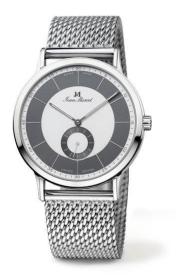

## **Specifications**

- limited edition 100 pieces
- One of the slimmest mechanical watches only 6mm height

## movement

- movement: JM H05 (base ETA Peseux 7001), Swiss Made
- Hand-wound
- frequency: 21,600 A/h
- 17 jewels
- power reserve: 44 hours
- functions: hours, minutes, small seconds
- High level movement finishing with Glucydur balance, blued screws and premium polishing

## case

- stainless steel 316L
  diameter: 42.0 mm
  height: 6.00 mm
  bandfix width: 22 mm
  water-resistant: 5 ATM
- crystal: anti-reflective sapphire crystalcaseback crystal: sapphire crystal
- Mystery Effect invisible JM emblem on the crystal becomes visible when breathed on

## wristband

■ all stainless steel Milanese mesh bracelet with JM butterfly folding buckle