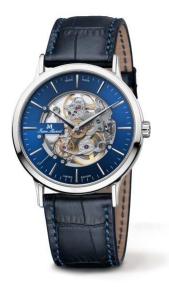

## **Specifications**

- limited edition 100 pieces
- One of the slimmest mechanical watches only 7.5mm height

## movement

- movement: JM H03 (base ETA 2801-2), Swiss Made
- Hand-wound
- frequency: 28,800 A/h
- 17 jewels
- power reserve: 50 hours
- functions: hours, minutes, seconds
- Skeletton movement with high level finishing with Glucydur balance, blued screws and premium polishing

## case

- stainless steel 316L
  diameter: 42.0 mm
  height: 7.50 mm
  bandfix width: 22 mm
  water-resistant: 5 ATM
- crystal: anti-reflective sapphire crystalcaseback crystal: sapphire crystal
- Mystery Effect invisible JM emblem on the crystal becomes visible when breathed on

## wristband

■ fine calf leather strap with alligator pattern and JM butterfly folding buckle