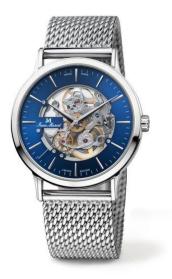

## movement

- movement: JM H03 (base ETA 2801-2), Swiss Made
- Hand-wound
- frequency: 28,800 A/h
- 17 jewels
- power reserve: 50 hours
- functions: hours, minutes, seconds
- Skeletton movement with high level finishing with Glucydur balance, blued screws and premium polishing

## case

- stainless steel 316L
  diameter: 42.0 mm
  height: 7.50 mm
  bandfix width: 22 mm
  water-resistant: 5 ATM
- crystal: anti-reflective sapphire crystalcaseback crystal: sapphire crystal
- Mystery Effect invisible JM emblem on the crystal becomes visible when breathed on

## wristband

■ all stainless steel Milanese mesh bracelet with JM butterfly folding buckle