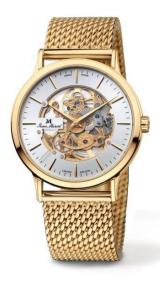

## **Specifications**

- Iimited edition 100 pieces
- One of the slimmest mechanical watches only 7.5mm height
- gold plated movement

## movement

- movement: JM H03 (base ETA 2801-2), Swiss Made
- Hand-wound
- frequency: 28,800 A/h
- 17 jewels
- power reserve: 50 hours
- functions: hours, minutes, seconds
- Skeletton movement with high level finishing with Glucydur balance, blued screws and premium polishing

## case

- stainless steel, gold coated
- diameter: 42.0 mm
- height: 7.50 mm
- bandfix width: 22 mm
- water-resistant: 5 ATM
- crystal: anti-reflective sapphire crystal
- caseback crystal: sapphire crystal
- **Mystery Effect** invisible JM emblem on the crystal becomes visible when breathed on

## wristband

■ all stainless steel Milanese mesh bracelet with gold coating and JM butterfly folding buckle