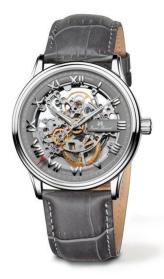

## **Specifications**

- limited edition 100 pieces
- Finely decorated and skeletonised movement

## movement

- movement: JM A42 (base ETA 2892), Swiss Made
- Automatic
- frequency: 28,800 A/h
- 21 jewels
- power reserve: 46 hours
- functions: hours, minutes, seconds
- Skeletton movement with high level finishing with Glucydur balance, blued screws and premium polishing
- based on 2892 historical 12½ version

## case

- stainless steel 316L
- diameter: 41.0 mm
- height: 8.70 mm
- bandfix width: 22 mm
- water-resistant: 10 ATM
- crystal: anti-reflective sapphire crystal
- caseback crystal: sapphire crystal
- **Mystery Effect** invisible JM emblem on the crystal becomes visible when breathed on

## wristband

■ fine calf leather strap with alligator pattern and JM butterfly folding buckle