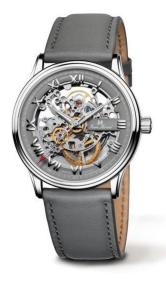

## Specifications

- limited edition 100 pieces
- Finely decorated and skeletonised movement

## movement

- movement: JM A42 (base ETA 2892), Swiss Made
- Automatic
- frequency: 28,800 A/h
- 21 jewels
- power reserve: 46 hours
- functions: hours, minutes, seconds
- Skeletton movement with high level finishing with Glucydur balance, blued screws and premium polishing
- based on 2892 historical 12<sup>1</sup>/<sub>2</sub> version

## case

- stainless steel 316L
- diameter: 41.0 mm
- height: 8.70 mm
- bandfix width: 22 mm
- water-resistant: 10 ATM
- crystal: anti-reflective sapphire crystal
- caseback crystal: sapphire crystal
- **Mystery Effect** invisible JM emblem on the crystal becomes visible when breathed on

## wristband

Leather strap Graphite