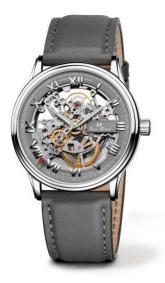

## **Specifications**

- limited edition 100 pieces
- Finely decorated and skeletonised movement

## movement

- movement: JM A42 (base ETA 2892), Swiss Made
- Automatic
- frequency: 28,800 A/h
- 21 jewels
- power reserve: 46 hours
- functions: hours, minutes, seconds
- Skeletton movement with high level finishing with Glucydur balance, blued screws and premium polishing
- based on 2892 historical 12½ version

## case

- stainless steel 316L
- diameter: 41.0 mm
- height: 8.70 mm
- bandfix width: 22 mm
- water-resistant: 10 ATM
- crystal: anti-reflective sapphire crystal
- caseback crystal: sapphire crystal
- **Mystery Effect** invisible JM emblem on the crystal becomes visible when breathed on

## wristband

• very fine calf leather strap with JM custom folding buckle