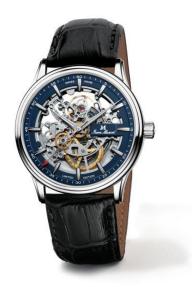

## **Specifications**

- limited edition 100 pieces
- Finely decorated and skeletonised movement

## movement

- movement: JM A42 (base ETA 2892), Swiss Made
- Automatic
- frequency: 28,800 A/h
- 21 jewels
- power reserve: 46 hours
- functions: hours, minutes, seconds
- Skeletton movement with high level finishing with Glucydur balance, blued screws and premium polishing
- based on 2892 historical 12½ version

## case

- stainless steel 316L
  diameter: 41.0 mm
  height: 8.70 mm
  bandfix width: 22 mm
  water-resistant: 10 ATM
- crystal: anti-reflective sapphire crystalcaseback crystal: sapphire crystal
- Mystery Effect invisible JM emblem on the crystal becomes visible when breathed on

## wristband

■ fine calf leather strap with alligator pattern and JM butterfly folding buckle