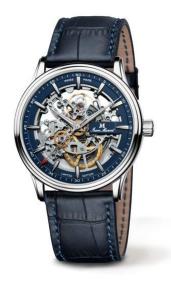

## **Specifications**

- limited edition 100 pieces
- Finely decorated and skeletonised movement

## movement

- movement: JM A42 (base ETA 2892), Swiss Made
- Automatic
- frequency: 28,800 A/h
- 21 jewels
- power reserve: 46 hours
- functions: hours, minutes, seconds
- Skeletton movement with high level finishing with Glucydur balance, blued screws and premium polishing
- based on 2892 historical 12½ version

## case

- stainless steel 316L
  diameter: 41.0 mm
  height: 8.70 mm
  bandfix width: 22 mm
  water-resistant: 10 ATM
- crystal: anti-reflective sapphire crystalcaseback crystal: sapphire crystal
- Mystery Effect invisible JM emblem on the crystal becomes visible when breathed on

## wristband

■ fine calf leather strap with alligator pattern and JM butterfly folding buckle