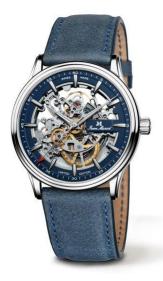

## Specifications

- limited edition 100 pieces
- Finely decorated and skeletonised movement

## movement

- movement: JM A42 (base ETA 2892), Swiss Made
- Automatic
- frequency: 28,800 A/h
- 21 jewels
- power reserve: 46 hours
- functions: hours, minutes, seconds
- Skeletton movement with high level finishing with Glucydur balance, blued screws and premium polishing
- based on 2892 historical 12<sup>1</sup>/<sub>2</sub> version

## case

- stainless steel 316L
- diameter: 41.0 mm
- height: 8.70 mm
- bandfix width: 22 mm
- water-resistant: 10 ATM
- crystal: anti-reflective sapphire crystal
- caseback crystal: sapphire crystal
- **Mystery Effect** invisible JM emblem on the crystal becomes visible when breathed on

## wristband

Blue vintage leather strap