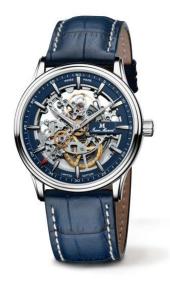

## **Specifications**

- limited edition 100 pieces
- Finely decorated and skeletonised movement

## movement

- movement: JM A42 (base ETA 2892), Swiss Made
- Automatic
- frequency: 28,800 A/h
- 21 jewels
- power reserve: 46 hours
- functions: hours, minutes, seconds
- Skeletton movement with high level finishing with Glucydur balance, blued screws and premium polishing
- based on 2892 historical 12½ version

## case

- stainless steel 316L
  diameter: 41.0 mm
  height: 8.70 mm
  bandfix width: 22 mm
  water-resistant: 10 ATM
- crystal: anti-reflective sapphire crystalcaseback crystal: sapphire crystal
- Mystery Effect invisible JM emblem on the crystal becomes visible when breathed on

## wristband

■ fine calf leather strap with alligator pattern and JM butterfly folding buckle