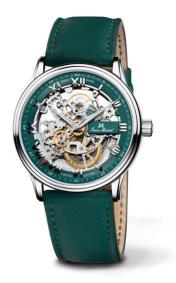

## **Specifications**

- limited edition 100 pieces
- Finely decorated and skeletonised movement

## movement

- movement: JM A42 (base ETA 2892), Swiss Made
- Automatic
- frequency: 28,800 A/h
- 21 jewels
- power reserve: 46 hours
- functions: hours, minutes, seconds
- Skeletton movement with high level finishing with Glucydur balance, blued screws and premium polishing
- based on 2892 historical 12½ version

## case

- stainless steel 316L
  diameter: 41.0 mm
  height: 8.70 mm
  bandfix width: 22 mm
  water-resistant: 10 ATM
- crystal: anti-reflective sapphire crystalcaseback crystal: sapphire crystal
- Mystery Effect invisible JM emblem on the crystal becomes visible when breathed on

## wristband

■ Leather strap Avocado