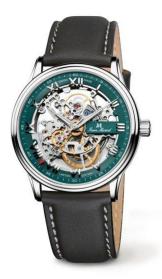

## **Specifications**

- limited edition 100 pieces
- Finely decorated and skeletonised movement

## movement

- movement: JM A42 (base ETA 2892), Swiss Made
- Automatic
- frequency: 28,800 A/h
- 21 jewels
- power reserve: 46 hours
- functions: hours, minutes, seconds
- Skeletton movement with high level finishing with Glucydur balance, blued screws and premium polishing
- based on 2892 historical 12½ version

## case

- stainless steel 316L
- diameter: 41.0 mm
- height: 8.70 mm
- bandfix width: 22 mm
- water-resistant: 10 ATM
- crystal: anti-reflective sapphire crystal
- caseback crystal: sapphire crystal
- **Mystery Effect** invisible JM emblem on the crystal becomes visible when breathed on

## wristband

■ fine calf leather strap with JM butterfly folding buckle