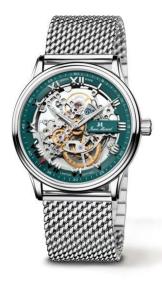

## Specifications

- Iimited edition 100 pieces
- Finely decorated and skeletonised movement

## movement

- movement: JM A42 (base ETA 2892), Swiss Made
- Automatic
- frequency: 28,800 A/h
- 21 jewels
- power reserve: 46 hours
- functions: hours, minutes, seconds
- Skeletton movement with high level finishing with Glucydur balance, blued screws and premium polishing
- based on 2892 historical 12<sup>1</sup>/<sub>2</sub> version

## case

- stainless steel 316L
- diameter: 41.0 mm
- height: 8.70 mm
- bandfix width: 22 mm
- water-resistant: 10 ATM
- crystal: anti-reflective sapphire crystal
- caseback crystal: sapphire crystal
- **Mystery Effect** invisible JM emblem on the crystal becomes visible when breathed on

## wristband

■ all stainless steel Milanese mesh bracelet with JM butterfly folding buckle