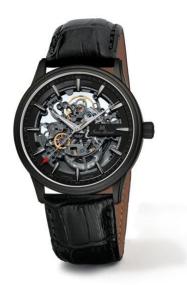

## **Specifications**

- limited edition 100 pieces
- Finely decorated and skeletonised movement in black gold colour

## movement

- movement: JM A43 (base ETA 2892), Swiss Made
- Automatic
- frequency: 28,800 A/h
- 21 jewels
- power reserve: 46 hours
- functions: hours, minutes, seconds
- Skeletton movement with high level finishing with Glucydur balance, blued screws and premium polishing
- based on 2892 historical 12½ version
- black plated

## case

- stainless steel, black coated
- diameter: 41.0 mm
  height: 8.70 mm
  bandfix width: 22 mm
  water-resistant: 10 ATM
- crystal: anti-reflective sapphire crystalcaseback crystal: sapphire crystal
- Mystery Effect invisible JM emblem on the crystal becomes visible when breathed on

## wristband

■ fine calf leather strap with alligator pattern and JM butterfly folding buckle