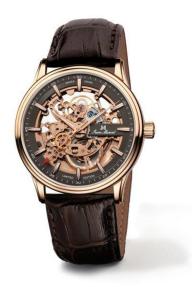

## **Specifications**

■ limited edition 100 pieces

## movement

- movement: JM A44 (base ETA 2892), Swiss Made
- Automatic
- frequency: 28,800 A/h
- 21 jewels
- power reserve: 46 hours
- functions: hours, minutes, seconds
- Skeletton movement with high level finishing with Glucydur balance, blued screws and premium polishing
- based on 2892 historical 12½ version
- rosé gold plated

## case

- stainless steel, rosé gold plated
- diameter: 41.0 mm
  height: 8.70 mm
  bandfix width: 22 mm
  water-resistant: 10 ATM
- crystal: anti-reflective sapphire crystalcaseback crystal: sapphire crystal
- Mystery Effect invisible JM emblem on the crystal becomes visible when breathed on

## wristband

■ fine calf leather strap with alligator pattern and JM butterfly folding buckle