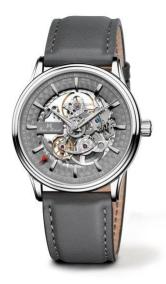

## Specifications

- limited edition 100 pieces
- Finely decorated and skeletonised movement

## movement

- movement: JM H03 (base ETA 2801-2), Swiss Made
- Hand-wound
- frequency: 28,800 A/h
- 17 jewels
- power reserve: 50 hours
- functions: hours, minutes, seconds
- Skeletton movement with high level finishing with Glucydur balance, blued screws and premium polishing

## case

- stainless steel 316L
- diameter: 41.0 mm
- height: 8.00 mm
- bandfix width: 22 mm
- water-resistant: 10 ATM
- crystal: anti-reflective sapphire crystal
- caseback crystal: sapphire crystal
- **Mystery Effect** invisible JM emblem on the crystal becomes visible when breathed on

## wristband

very fine calf leather strap with JM custom folding buckle