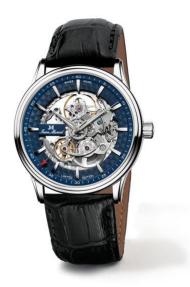

## **Specifications**

- limited edition 100 pieces
- Finely decorated and skeletonised movement

## movement

- movement: JM H03 (base ETA 2801-2), Swiss Made
- Hand-wound
- frequency: 28,800 A/h
- 17 jewels
- power reserve: 50 hours
- functions: hours, minutes, seconds
- Skeletton movement with high level finishing with Glucydur balance, blued screws and premium polishing

## case

- stainless steel 316L
  diameter: 41.0 mm
  height: 8.00 mm
  bandfix width: 22 mm
  water-resistant: 10 ATM
- crystal: anti-reflective sapphire crystalcaseback crystal: sapphire crystal
- Mystery Effect invisible JM emblem on the crystal becomes visible when breathed on

## wristband

■ fine calf leather strap with alligator pattern and JM butterfly folding buckle