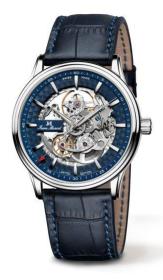

## Specifications

- limited edition 100 pieces
- Finely decorated and skeletonised movement

## movement

- movement: JM H03 (base ETA 2801-2), Swiss Made
- Hand-wound
- frequency: 28,800 A/h
- 17 jewels
- power reserve: 50 hours
- functions: hours, minutes, seconds
- Skeletton movement with high level finishing with Glucydur balance, blued screws and premium polishing

## case

- stainless steel 316L
- diameter: 41.0 mm
- height: 8.00 mm
- bandfix width: 22 mm
- water-resistant: 10 ATM
- crystal: anti-reflective sapphire crystal
- caseback crystal: sapphire crystal
- **Mystery Effect** invisible JM emblem on the crystal becomes visible when breathed on

## wristband

■ fine calf leather strap with alligator pattern and JM butterfly folding buckle