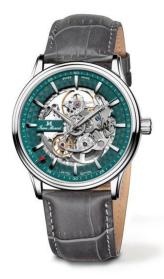

## Specifications

- limited edition 100 pieces
- Finely decorated and skeletonised movement

## movement

- movement: JM H03 (base ETA 2801-2), Swiss Made
- Hand-wound
- frequency: 28,800 A/h
- 17 jewels
- power reserve: 50 hours
- functions: hours, minutes, seconds
- Skeletton movement with high level finishing with Glucydur balance, blued screws and premium polishing

## case

- stainless steel 316L
- diameter: 41.0 mm
- height: 8.00 mm
- bandfix width: 22 mm
- water-resistant: 10 ATM
- crystal: anti-reflective sapphire crystal
- caseback crystal: sapphire crystal
- **Mystery Effect** invisible JM emblem on the crystal becomes visible when breathed on

## wristband

■ fine calf leather strap with alligator pattern and JM butterfly folding buckle