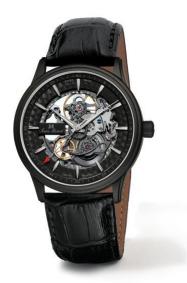

## **Specifications**

- limited edition 100 pieces
- Finely decorated and skeletonised movement in black gold colour

## movement

- movement: JM H07 (base ETA 2801-2), Swiss Made
- Hand-wound
- frequency: 28,800 A/h
- 17 jewels
- power reserve: 50 hours
- functions: hours, minutes, seconds
- Skeletton movement with high level finishing with Glucydur balance, blued screws and premium polishing
- black plated

## case

- stainless steel, black coated
- diameter: 41.0 mm
  height: 8.00 mm
  bandfix width: 22 mm
  water-resistant: 10 ATM
- crystal: anti-reflective sapphire crystalcaseback crystal: sapphire crystal
- Mystery Effect invisible JM emblem on the crystal becomes visible when breathed on

## wristband

■ fine calf leather strap with alligator pattern and JM butterfly folding buckle