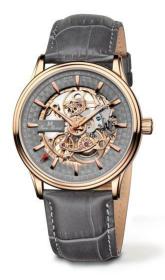

## Specifications

Iimited edition 100 pieces

## movement

- movement: JM H08 (base ETA 2801-2), Swiss Made
- Hand-wound
- frequency: 28,800 A/h
- 17 jewels
- power reserve: 50 hours
- functions: hours, minutes, seconds
- Skeletton movement with high level finishing with Glucydur balance, blued screws and premium polishing
- rosé gold plated

## case

- stainless steel, rosé gold plated
- diameter: 41.0 mm
- height: 8.00 mm
- bandfix width: 22 mm
- water-resistant: 10 ATM
- crystal: anti-reflective sapphire crystal
- caseback crystal: sapphire crystal
- **Mystery Effect** invisible JM emblem on the crystal becomes visible when breathed on

## wristband

■ fine calf leather strap with alligator pattern and JM butterfly folding buckle