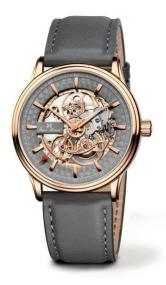

## Specifications

Iimited edition 100 pieces

## movement

- movement: JM H08 (base ETA 2801-2), Swiss Made
- Hand-wound
- frequency: 28,800 A/h
- 17 jewels
- power reserve: 50 hours
- functions: hours, minutes, seconds
- Skeletton movement with high level finishing with Glucydur balance, blued screws and premium polishing
- rosé gold plated

## case

- stainless steel, rosé gold plated
- diameter: 41.0 mm
- height: 8.00 mm
- bandfix width: 22 mm
- water-resistant: 10 ATM
- crystal: anti-reflective sapphire crystal
- caseback crystal: sapphire crystal
- **Mystery Effect** invisible JM emblem on the crystal becomes visible when breathed on

## wristband

very fine calf leather strap with JM custom folding buckle