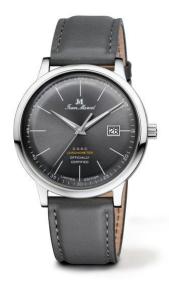

## **Specifications**

- limited edition 300 pieces
- Chronometer providing less than 10 seconds deviation per year
- each watch comes with its individual Chronometer certificate, issued by the Swiss testing institute C.O.S.C.

## movement

- movement: ETA F06.411 Chronometer , Swiss Made
- Quartz ■ 3 jewels
- functions: hours, minutes, seconds, date

## case

- stainless steel 316L
  diameter: 41.0 mm
  height: 8.50 mm
  bandfix width: 20 mm
  water-resistant: 10 ATM
- crystal: curved K9 aluminum silicate crystal pressure resistance about 9 times higher than normal mineral crystal
- Mystery Effect invisible JM emblem on the crystal becomes visible when breathed on

## wristband

■ very fine calf leather strap