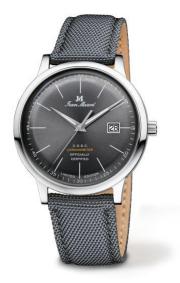

## case

- stainless steel 316L
  diameter: 41.0 mm
  height: 8.50 mm
  bandfix width: 20 mm
  water-resistant: 10 ATM
- crystal: curved K9 aluminum silicate crystal pressure resistance about 9 times higher than normal mineral crystal
- Mystery Effect invisible JM emblem on the crystal becomes visible when breathed on

## wristband

■ high quality water-repellent Nylon strap with JM buckle