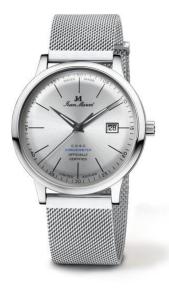

## Specifications

- Iimited edition 300 pieces
- Chronometer providing less than 10 seconds deviation per year
- each watch comes with its individual Chronometer certificate, issued by the Swiss testing institute C.O.S.C.

## movement

- movement: ETA F06.411 Chronometer , Swiss Made
- Quartz
- 3 jewels
- functions: hours, minutes, seconds, date

## case

- stainless steel 316L
- diameter: 41.0 mm
- height: 8.50 mm
- bandfix width: 20 mm
- water-resistant: 10 ATM
- crystal: curved K9 aluminum silicate crystal pressure resistance about 9 times higher than normal mineral crystal
- **Mystery Effect** invisible JM emblem on the crystal becomes visible when breathed on

## wristband

• very fine stainless steel Milanese mesh bracelet with steplessly adjustable magnetic buckle