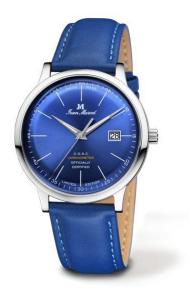

## case

- stainless steel 316L
  diameter: 41.0 mm
  height: 8.50 mm
  bandfix width: 20 mm
  water-resistant: 10 ATM
- crystal: curved K9 aluminum silicate crystal pressure resistance about 9 times higher than normal mineral crystal
- Mystery Effect invisible JM emblem on the crystal becomes visible when breathed on

## wristband

■ very fine calf leather strap, undersurface made of very soft Nappa leather, outstandingly comfortable