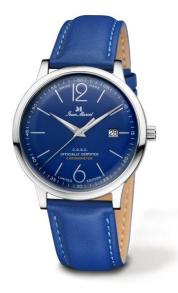

## case

- stainless steel 316L
- diameter: 41.0 mm
- height: 8.50 mm
- bandfix width: 20 mm
- water-resistant: 10 ATM
- crystal: curved K9 aluminum silicate crystal pressure resistance about 9 times higher than normal mineral crystal
- **Mystery Effect** invisible JM emblem on the crystal becomes visible when breathed on

## wristband

very fine calf leather strap, undersurface made of very soft Nappa leather, outstandingly comfortable