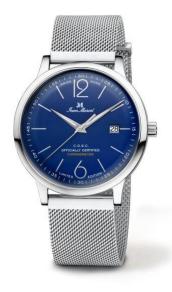

# Jean Marcel Model 340.60.65.88

## Specifications

- Iimited edition 300 pieces
- Chronometer providing less than 10 seconds deviation per year
- each watch comes with its individual Chronometer certificate, issued by the Swiss testing institute C.O.S.C.

#### movement

- movement: ETA F06.411 Chronometer , Swiss Made
- Quartz
- 3 jewels
- functions: hours, minutes, seconds, date

#### case

- stainless steel 316L
- diameter: 41.0 mm
- height: 8.50 mm
- bandfix width: 20 mm
- water-resistant: 10 ATM
- crystal: curved K9 aluminum silicate crystal pressure resistance about 9 times higher than normal mineral crystal
- **Mystery Effect** invisible JM emblem on the crystal becomes visible when breathed on

### wristband

• very fine stainless steel Milanese mesh bracelet with steplessly adjustable magnetic buckle