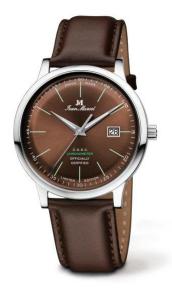

## **Specifications**

- limited edition 300 pieces
- Chronometer providing less than 10 seconds deviation per year
- each watch comes with its individual Chronometer certificate, issued by the Swiss testing institute C.O.S.C.

## movement

- movement: ETA F06.411 Chronometer , Swiss Made
- Quartz ■ 3 jewels
- functions: hours, minutes, seconds, date

## case

- stainless steel 316L
  diameter: 41.0 mm
  height: 8.50 mm
  bandfix width: 20 mm
  water-resistant: 10 ATM
- crystal: curved K9 aluminum silicate crystal pressure resistance about 9 times higher than normal mineral crystal
- Mystery Effect invisible JM emblem on the crystal becomes visible when breathed on

## wristband

■ very fine calf leather strap