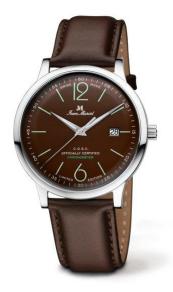

## **Specifications**

- limited edition 300 pieces
- Chronometer providing less than 10 seconds deviation per year
- each watch comes with its individual Chronometer certificate, issued by the Swiss testing institute C.O.S.C.

## movement

- movement: ETA F06.411 Chronometer , Swiss Made
- Quartz ■ 3 jewels
- functions: hours, minutes, seconds, date

## case

- stainless steel 316L
  diameter: 41.0 mm
  height: 8.50 mm
  bandfix width: 20 mm
  water-resistant: 10 ATM
- crystal: curved K9 aluminum silicate crystal pressure resistance about 9 times higher than normal mineral crystal
- Mystery Effect invisible JM emblem on the crystal becomes visible when breathed on

## wristband

■ very fine calf leather strap