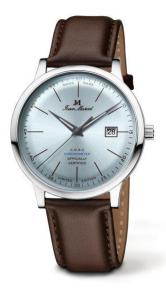

## Specifications

- Iimited edition 300 pieces
- Chronometer providing less than 10 seconds deviation per year
- each watch comes with its individual Chronometer certificate, issued by the Swiss testing institute C.O.S.C.

## movement

- movement: ETA F06.411 Chronometer , Swiss Made
- Quartz
- 3 jewels
- functions: hours, minutes, seconds, date

## case

- stainless steel 316L
- diameter: 41.0 mm
- height: 8.50 mm
- bandfix width: 20 mm
- water-resistant: 10 ATM
- crystal: curved K9 aluminum silicate crystal pressure resistance about 9 times higher than normal mineral crystal
- **Mystery Effect** invisible JM emblem on the crystal becomes visible when breathed on

## wristband

very fine calf leather strap