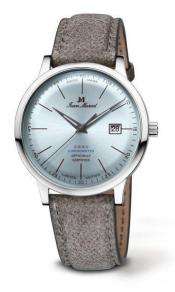

## case

- stainless steel 316L
  diameter: 41.0 mm
  height: 8.50 mm
  bandfix width: 20 mm
  water-resistant: 10 ATM
- crystal: curved K9 aluminum silicate crystal pressure resistance about 9 times higher than normal mineral crystal
- Mystery Effect invisible JM emblem on the crystal becomes visible when breathed on

## wristband

■ very fine Vintage calf leather strap with JM buckle