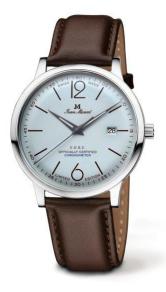

## Specifications

- Iimited edition 300 pieces
- Chronometer providing less than 10 seconds deviation per year
- each watch comes with its individual Chronometer certificate, issued by the Swiss testing institute C.O.S.C.

## movement

- movement: ETA F06.411 Chronometer , Swiss Made
- Quartz
- 3 jewels
- functions: hours, minutes, seconds, date

## case

- stainless steel 316L
- diameter: 41.0 mm
- height: 8.50 mm
- bandfix width: 20 mm
- water-resistant: 10 ATM
- crystal: curved K9 aluminum silicate crystal pressure resistance about 9 times higher than normal mineral crystal
- **Mystery Effect** invisible JM emblem on the crystal becomes visible when breathed on

## wristband

very fine calf leather strap