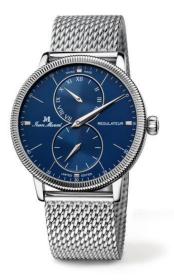

## case

- stainless steel 316L
  diameter: 43.0 mm
  height: 10.20 mm
  bandfix width: 22 mm
  water-resistant: 10 ATM
- crystal: anti-reflective sapphire crystalcaseback crystal: sapphire crystal
- Mystery Effect invisible JM emblem on the crystal becomes visible when breathed on

## wristband

■ all stainless steel Milanese mesh bracelet with JM butterfly folding buckle