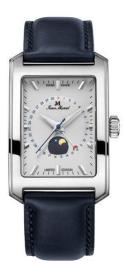

## **Specifications**

■ limited edition 100 pieces

## movement

■ movement: JM A24 (base ETA 2685), Swiss Made

■ Automatic

■ frequency: 28,800 A/h ■ power reserve: 40 hours

■ functions: hours, minutes, seconds, date by hand, moon phase

■ High level movement finishing with Glucydur balance, blued screws and premium polishing

## case

■ stainless steel 316L

■ size (width x length: 31.0 x 47.0 mm

height: 11.00 mmbandfix width: 22 mmwater-resistant: 10 ATM

crystal: anti-reflective sapphire crystalcaseback crystal: sapphire crystal

## wristband

■ Genuine Horween 1905 leather strap with JM butterfly folding buckle