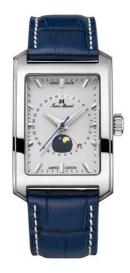

## Specifications

limited edition 100 pieces

## movement

- movement: JM A24 (base ETA 2685), Swiss Made
- Automatic
- frequency: 28,800 A/h
- power reserve: 40 hours
- functions: hours, minutes, seconds, date by hand, moon phase
- High level movement finishing with Glucydur balance, blued screws and premium polishing

## case

- stainless steel 316L
- size (width x length: 31.0 x 47.0 mm
- height: 11.00 mm
- bandfix width: 22 mm
- water-resistant: 10 ATM
- crystal: anti-reflective sapphire crystal
- caseback crystal: sapphire crystal

## wristband

■ fine calf leather strap with alligator pattern and JM butterfly folding buckle