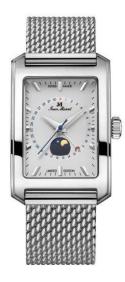

## **Specifications**

■ limited edition 100 pieces

## movement

■ movement: JM A24 (base ETA 2685), Swiss Made

■ Automatic

■ frequency: 28,800 A/h ■ power reserve: 40 hours

■ functions: hours, minutes, seconds, date by hand, moon phase

■ High level movement finishing with Glucydur balance, blued screws and premium polishing

## case

■ stainless steel 316L

■ size (width x length: 31.0 x 47.0 mm

height: 11.00 mmbandfix width: 22 mmwater-resistant: 10 ATM

crystal: anti-reflective sapphire crystalcaseback crystal: sapphire crystal

## wristband

■ all stainless steel Milanese mesh bracelet with JM butterfly folding buckle