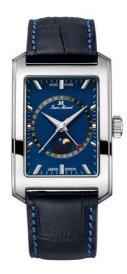

## case

■ stainless steel 316L

■ size (width x length: 31.0 x 47.0 mm

height: 11.00 mmbandfix width: 22 mmwater-resistant: 10 ATM

crystal: anti-reflective sapphire crystalcaseback crystal: sapphire crystal

## wristband

■ fine calf leather strap with alligator pattern and JM butterfly folding buckle