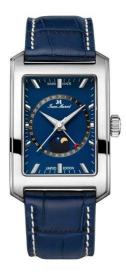

## **Specifications**

■ limited edition 100 pieces

## movement

■ movement: JM A24 (base ETA 2685), Swiss Made

■ Automatic

■ frequency: 28,800 A/h ■ power reserve: 40 hours

■ functions: hours, minutes, seconds, date by hand, moon phase

■ High level movement finishing with Glucydur balance, blued screws and premium polishing

## case

■ stainless steel 316L

■ size (width x length: 31.0 x 47.0 mm

height: 11.00 mmbandfix width: 22 mmwater-resistant: 10 ATM

crystal: anti-reflective sapphire crystalcaseback crystal: sapphire crystal

## wristband

■ fine calf leather strap with alligator pattern and JM butterfly folding buckle