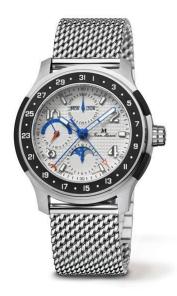

## **Specifications**

■ limited edition 100 pieces

## movement

- movement: JM H04 (base ETA Valjoux 7761), Swiss Made
- Hand-wound
- frequency: 28,800 A/h
- 17 jewels
- power reserve: 52 hours
- functions: hours, minutes, small seconds, date by hand, day of week, month, day-or-night indication, hours totalizer, 30 minutes totalizer, seconds totalizer, moon phase
- High level movement finishing with Glucydur balance, blued screws and premium polishing

## case

- stainless steel 316L
  diameter: 44.0 mm
  height: 14.00 mm
  bandfix width: 22 mm
  water-resistant: 20 ATM
- crystal: anti-reflective sapphire crystalcaseback crystal: sapphire crystal
- pvd plated bezels, pushers and limitation area
- plane pushers
- Mystery Effect invisible JM emblem on the crystal becomes visible when breathed on

## wristband

■ all stainless steel Milanese mesh bracelet with JM butterfly folding buckle