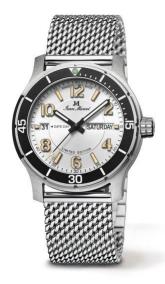

## case

- stainless steel 316L
  diameter: 42.0 mm
  height: 11.80 mm
  bandfix width: 22 mm
  water-resistant: 30 ATM
- crystal: anti-reflective sapphire crystal
   caseback crystal: sapphire crystal
   screw-down crown with JM emblem
- unidirectional rotating 120-clicks bezel with PVD plating and luminous dot
- Mystery Effect invisible JM emblem on the crystal becomes visible when breathed on

## wristband

■ all stainless steel Milanese mesh bracelet with JM butterfly folding buckle